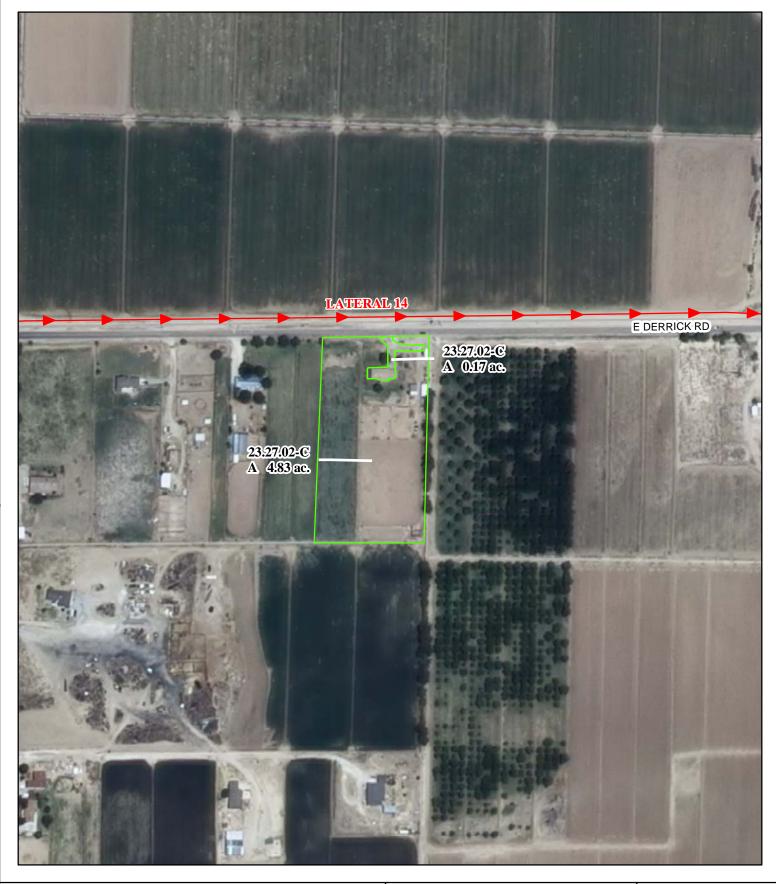

#### f. Location and Amount of Irrigated Acreage:

Section 02, Township 23S, Range 27E, N.M.P.M.

Pt. NW<sup>1</sup>/<sub>4</sub> 5.00 acres

Total: 5.00 acres

As shown on the attached revised Hydrographic Survey Map for Subfile No. 23.27.02-C, and the CID Section Hydrographic Survey Map Sheet No. 8 (1999-2011), included in Part F of this Appendix, representing the Court record as of the date of the filing of this Decree.

#### g. Amount of Water:

As set forth in Part B of this Appendix.

Point of Diversion Canals / Ditches

**Tract Boundaries** 

Surface Water Only

Supplemental Groundwater Reservoir / Pond

No Right

2009 Digital Orthophotography Grid Interval = 1000Scale 1 " = 300;